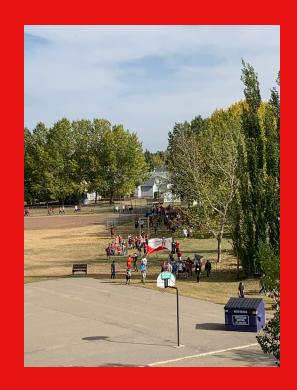

### **Terry Fox Run**

We had beautiful weather for our Terry Fox Run on Thursday afternoon.