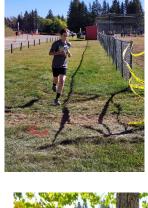

### **Terry Fox Run**

We had beautiful weather for our Terry Fox Run on Thursday afternoon.