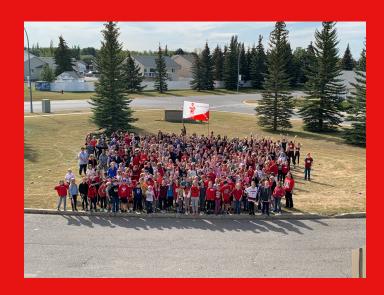

### **Terry Fox Run**

We had beautiful weather for our Terry Fox Run on Thursday afternoon.